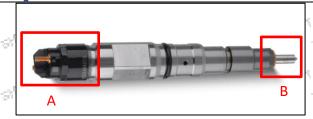

#### 2.1.0445110277 Injector's Part Number Location

1) E.g.: The injector part number see as follows

Mob/WhatsApp: +86 13410541523 Tel: +8675523215133

Email: ruby@shumatt.com Website: www.shumatt.com

| No.                                    | Name                                       |
|----------------------------------------|--------------------------------------------|
| ************************************** | brand, logo, part number,<br>series number |
| B                                      | nozzle part number                         |