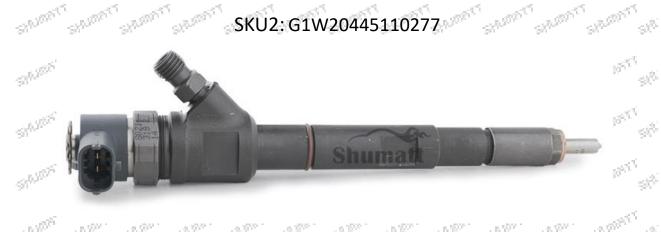

### 0445110277 Injector CRI2-16 Technical File

SKU1: GDH130445110277

SKU2: G1W20445110277

#### 1.1. 0445110277 Injector's Basic Information

| Title 30 | China made new high quality diesel injector 0445110277 fuel injector CRI2-16 |
|----------|------------------------------------------------------------------------------|
| SKU 1    | GDH130445110277                                                              |
| SKU 2    | G1W20445110277                                                               |
| al at    | ्रमं तमं तमं तमं तमं तमं तमं तमं तमं                                         |