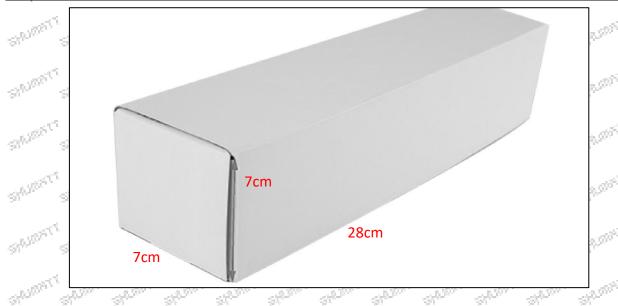

#### 1.5.0445110277 Injector's Specifications and Dimensions

**Injector Size:** 21.5cm\*4 cm \*4 cm = 344cm<sup>3</sup> (L\*W\*H=V)

Injector Net Weight: 0.55kg

Gross Weight: 0.6kg

**Injector Quality:** China Made Brand New **Package Size:** 28cm\*7 cm \*7 cm = 1372 cm³ **Injector Type:** Diesel Common Rail Injector

#### (2) Injector Box Size

Email: ruby@shumatt.com

Mob/WhatsApp: +86 13410541523 Tel: +8675523215133

© 2022 Shenzhen Shumatt Technology Co., Ltd

Website: www.shumatt.com

| No.    | Name         | Injector Package Size (cm) |  |  |  |  |  |
|--------|--------------|----------------------------|--|--|--|--|--|
| . J. 1 | Injector Box | 28*7*7.50                  |  |  |  |  |  |