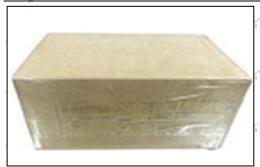

#### **3.7.0445110277 Injector's Packing**

**Domestic express packaging:** Usually wrapped in waterproof scotch tape, such as picture No.2.

International express packaging: Wrapped with waterproof yellow tape After wrapping the black protective film, such as picture No. 3.

Mob/WhatsApp: +86 13410541523 Tel: +8675523215133

© 2022 Shenzhen Shumatt Technology Co., Ltd

Email: ruby@shumatt.com

10 / 13

Website: www.shumatt.com

Pic No. 2

Domestic express packaging:

Wrapped with Transparent tape