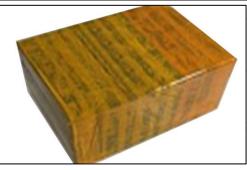

#### **3.7.0445110277 Injector's Packing**

**Domestic express packaging:** Usually wrapped in waterproof scotch tape, such as picture No.2.

International express packaging: Wrapped with waterproof yellow tape After wrapping the black protective film, such as picture No. 3.

Pic No. 3

International express packaging:

Wrapped with yellow tape after wrapping black protective film

Pic No. 4

**Pallet Shipping:** Use pallet that meet export requirements, and use white wrapping protective film to wrap and bind with cable ties