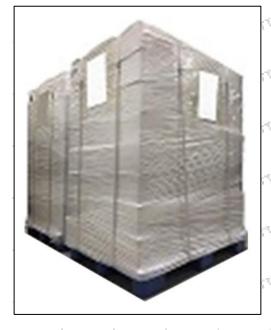

Pallet Shipping: Use fumigation free and recycling trays that meet export requirements, and use white wrapping protective film to wrap and bind with cable ties for the outside, such as picture No. 4, also, the products can be packaged according to customers' requirements.

Pic No. 3

International express packaging:

Wrapped with yellow tape after wrapping black protective film

Pic No. 4

**Pallet Shipping:** Use pallet that meet export requirements, and use white wrapping protective film to wrap and bind with cable ties